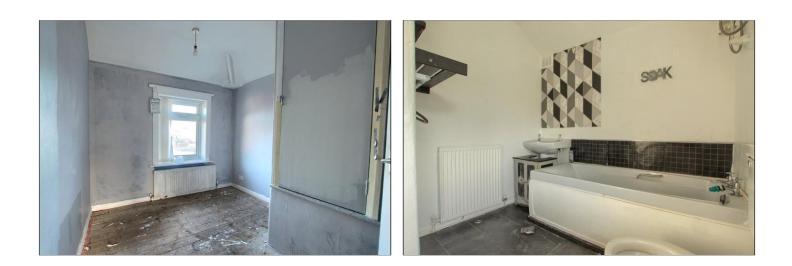

#### LANDING

**BEDROOM ONE** - **2.9m x 4.1m (9'6" x 13'5")** With two built-in storage cupboards and radiator.

**BEDROOM TWO** - **2.9m x 2.3m (9'6" x 7'7")** With radiator.

**BEDROOM THREE** - 2.6m x 3.2m (8'6" x 10'6") With radiator and built-in storage cupboard.

### THORNTREE AVENUE, TS3 9BJ

BATHROOM - 2.6m x 2.3m (8'6" x 7'7")

Comprising WC, pedestal wash hand basin, bath and radiator.