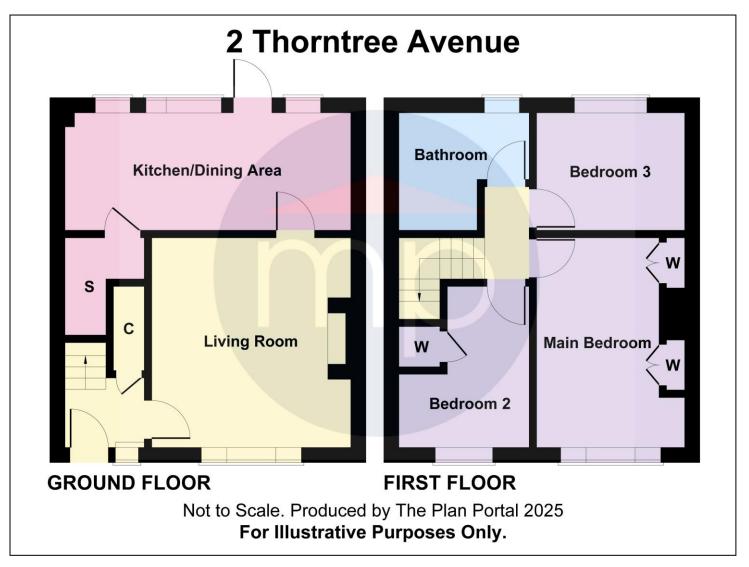

The property comprises entrance hall, lounge and kitchen/diner. On the first floor there are three bedrooms and a bathroom. Externally there is off street parking to the front with a lawn and an enclosed rear garden with outbuildings.

#### KITCHEN DINER - 5.3m x 2.3m (17'5" x 7'7")

With wall, drawer, and floor units, roll edge worktop, freestanding four ring gas cooker with black splashback tiles and stainless steel extractor fan, space for fridge freezer, space for washing machine, stainless steel sink with mixer tap, storage cupboard and radiator.

#### LANDING

**BEDROOM ONE** - **2.9m x 4.1m (9'6" x 13'5")** With two built-in storage cupboards and radiator.

**BEDROOM TWO** - **2.9m x 2.3m (9'6" x 7'7")** With radiator.

**BEDROOM THREE** - 2.6m x 3.2m (8'6" x 10'6") With radiator and built-in storage cupboard.

#### **GROUND FLOOR**

ENTRANCE HALL - With solid hardwood entrance door.

LOUNGE - 3.9m x 4.1m (12'10" x 13'5") With radiator.

**TO VIEW**: Tel: 01642 254222 64-66 Borough Road, Middlesbrough, TS1 2JH

www.michaelpoole.co.uk

### THORNTREE AVENUE, TS3 9BJ

BATHROOM - 2.6m x 2.3m (8'6" x 7'7")

Comprising WC, pedestal wash hand basin, bath and radiator.