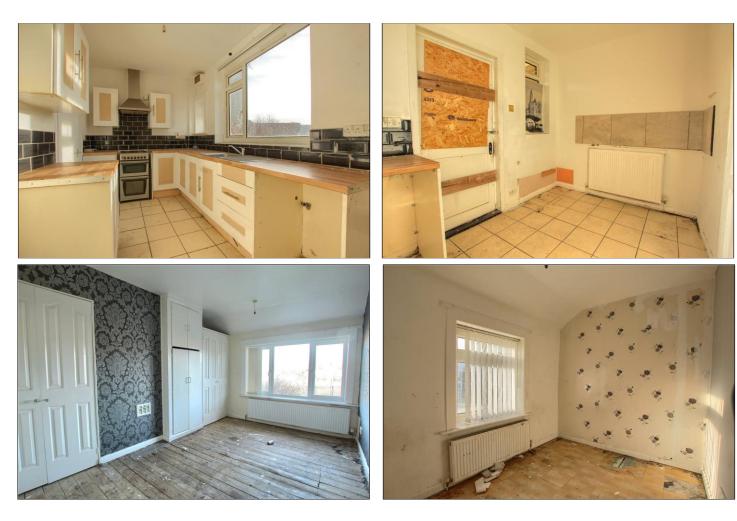

#### KITCHEN DINER - 5.3m x 2.3m (17'5" x 7'7")

With wall, drawer, and floor units, roll edge worktop, freestanding four ring gas cooker with black splashback tiles and stainless steel extractor fan, space for fridge freezer, space for washing machine, stainless steel sink with mixer tap, storage cupboard and radiator.

#### **GROUND FLOOR**

ENTRANCE HALL - With solid hardwood entrance door.

LOUNGE - 3.9m x 4.1m (12'10" x 13'5") With radiator.

**TO VIEW**: Tel: 01642 254222 64-66 Borough Road, Middlesbrough, TS1 2JH

www.michaelpoole.co.uk