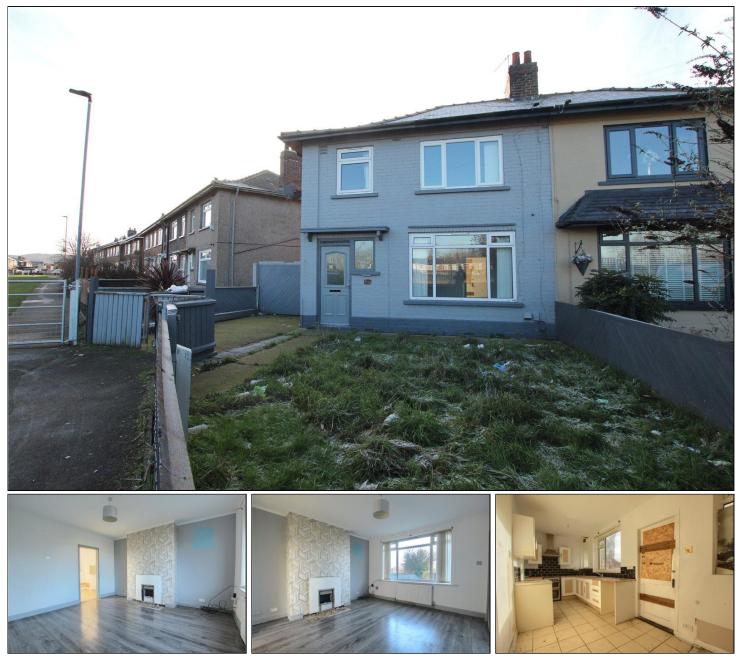

### THORNTREE AVENUE, TS3 9BJ

Perfect for young couples, first time buyers and buy-to-let investors alike!

This chain free sale offers gas central heating, off street parking, UPVC double glazed windows, ideal condition for a full refurb to put your own stamp on the property.

The property comprises entrance hall, lounge and kitchen/diner. On the first floor there are three bedrooms and a bathroom. Externally there is off street parking to the front with a lawn and an enclosed rear garden with outbuildings.

#### EXTERNALLY

**GARDENS & PARKING** - Externally there are gardens to the front and rear with off street parking to the front for one car.

AGENTS REF: - TM/LS/MID230711/09012025

Council Tax Band: A Tenure: Freehold